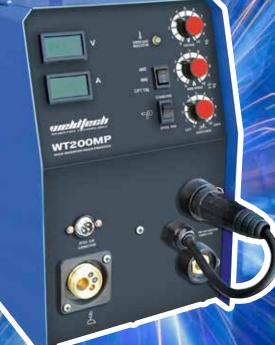

## WT200MP

**200A** - INVERTER MULTI-PROCESS WELDER

Cutting edge IGBT Inverter Technology with MIG, TIG and ARC processes available. Produces professional results on workshop or on-site projects!

- All in one machine for ARC, MIG and TIG
- 200A welding power for up to 12mm steel thickness
- Only 13kg super light weight, compact and portable
- Latest IGBT inverter technology for the best results
- Inductance adjustment for precise weld control
- Optional spool gun available for aluminium and silicon bronze
- MIG 60% duty cycle @160A, ARC 60% duty cycle @ 130A
- 230V single phase on 15A plug
- Live digital displays for accurate feedback of welding output
- Stepless voltage and wire feed control for optimum weld control
- Lift TIG with optional TIG torch
- 3m Binzel Euro Connect MIG torch
- Exceptional results on gasless welding!