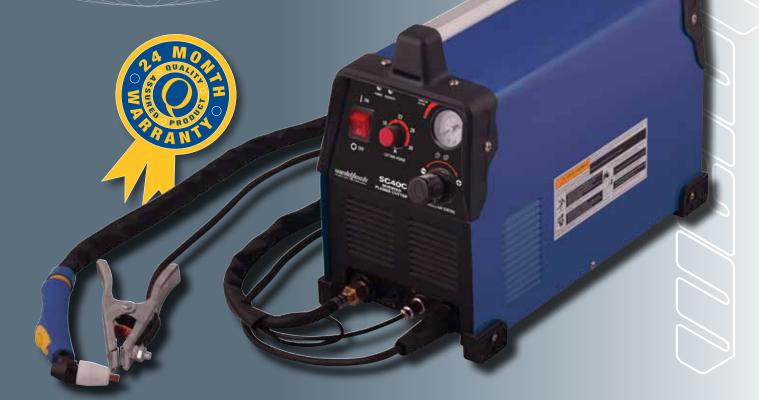

## **40A** - INVERTER PLASMA CUTTER

The SC40C Plasma Cutter from the Weldtech Workshop Series offers the latest inverter technology. With it's powerful cutting capacity the SC40C makes light work of any metals including stainless steel and aluminium.

- Cuts up to 10mm mild steel and 6mm alloy.
- HF ARC start.
- Inbuilt air regulator for precision control.
- PT31 torch for long consumable life.
- Strong metal housing.
- Complete with torch and earth clamp ready to go.