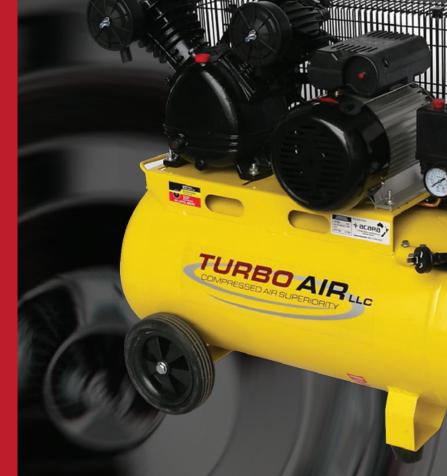

Spray Painting

The TURBO AIR TA12 leads the pack in the portable belt drive compressor market, with features that are the envy of many full professional units. The TA12 is ideal for those compressed air tasks around the home and home workshop and in set up to run off a standard 10A 230V power supply.

- Powerful 2.75HP TEFC Motor
- High Capacity 200L/Min FAD
- Model TA12
- HP 2.75
- Free Air Delivery 200L/Min
- Dimensions 820 x 385 x 740 mm (L/W/H)

## **SPECIFICATIONS:**

| MODEL:               | TA12             |
|----------------------|------------------|
| HP:                  | 2.75             |
| MOTOR:               | 2.0kW            |
| <b>CURRENT DRAW:</b> | 8.7A             |
| PUMP DISP:           | 320L/min 11.3cfm |

FREE AIR DELIVERY:200L/min

DIMENSIONS: 820 x 385 x 740mm (LxWxH)