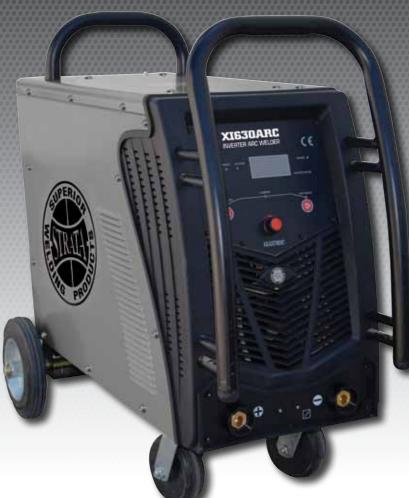

## XIG30ARC INVERTER ARC WELDER

## Ultimate heavy duty industrial!

The ultimate heavy duty industrial welder with 630 amp output, robust construction and generator safe. The XI630ARC will handle the most demanding applications and environments.

- High open circuit voltage (86V)
- Adjustable hot start, anti stick
- High duty cycle
- Up to 100 metre welding leads
- MMA celluose electrode welding
- Digital control panel
- IGBT technology
- VRD function for energy saving and enhanced safety
- Adjustable ARC force.

Includes Twist Lock Electrode Holder and Earth Clamp.

| Input Power:                      | Three phase     |
|-----------------------------------|-----------------|
| Rated Input Power Capacity (KVA): | 35              |
| No Load Voltage (V):              | 86              |
| Output Current Range (A):         | 40 - 630        |
| Duty Cycle (%):                   | 60              |
| Efficiency (%):                   | 85              |
| Power Factor (COS):               | 0.93            |
| Weight (kg):                      | 52              |
| Overall Dimension (mm):           | 810 x 360 x 780 |
| Max. Weld Thickness (mm):         | 12+             |
| Rod Diameter (mm):                | 1.6 - 10        |