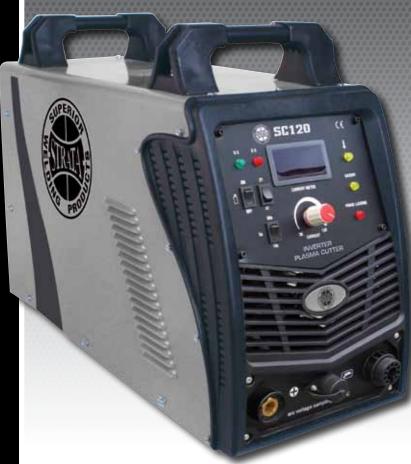

## **5C120**

**INVERTER PLASMA CUTTER** 

## Cuts up to 40mm!

Offering the latest in IGBT inverter techology, this class leading, robust three phase machine has exceptional cutting performance up to 40mm. With a heavy duty Cebora style torch and HF starting, the SC120 is a cut above the rest!

- Cuts up to 40mm steel
- Three phase industrial rating
- Heavy duty HF arc starting (no more stalling)
- Purge feature ensures no false starts
- Digital display and adjustable post gas ensure long consumable life
- 2T / 4T operation.