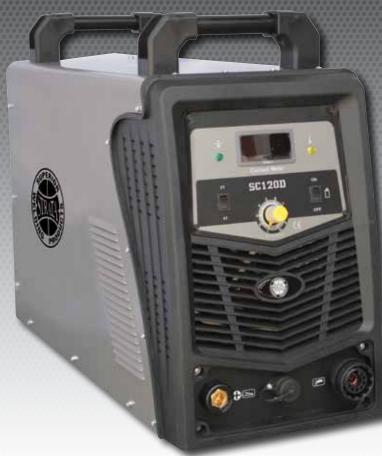

## 5H20I

DIGITAL CONTROL INVERTER PLASMA CUTTER

## **Cuts up to 40mm!**

With digital control this Plasma offers the professional even, precise and quicker results. The PWM (pulse width modulation) and closed-loop control system give even flow creating more consistent power and greater precision while cutting.

- Cuts up to 40mm steel
- Three phase industrial rating
- Heavy duty HF ARC starting for cutting oxidised and painted metals
- Purge feature ensures no false starts
- LED display and adjustable post gas ensure long consumable life
- 2T / 4T operation
- Powerful electric network filtering reduces power supply pollution preventing interference with other sensitive electronic devices
- Suitable for CNC cutting.