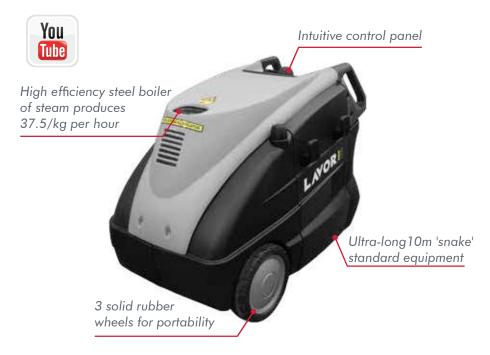

# **Professional Steam Generator**

Removes all types of graffiti from walls, buildings and floors. Ideal for restoring and cleaning statues and monuments, sandblasting walls, railings, terracotta tiles, roofing tiles and wood. With no residues left at the end of cleaning, no water waste and noiseless, the Kolumbo makes sanitisation tasks using steam and detergent a breeze. No protective overalls or masks with filters nor electrical connection required, making this a portable and easy to use machine. Vertical burner with high thermal efficiency steel coil

- Auxiliary motor for burner
- Discharge valve: allows a complete discharge of the boiler
- Temperature regulator: the temperature is set-up by an electronic regulator
- Steam pressure gauge and low fuel lamp
- Integrated detergent tank with detergent delivery controller by the gun
- Double pipe gas oil pump
- User-friendly control panel
- Unit can be continually refilled
- Battery and battery charger included
- 15amp, single phase

Steam pressure (max) Steamproduction (kg/h)

Absorbed power Temperature

Code