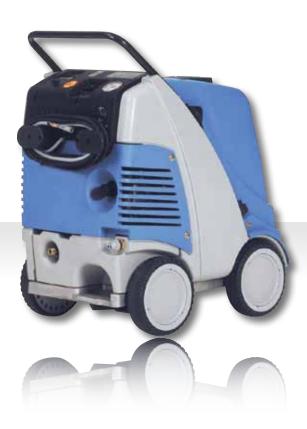

**Steam Cleaning Machines** 

Thermal Industrial - Diesel Heated Hot water up to 90°C. Steam up to 150°C

**CA11-130** High Pressure Steam Cleaner 11L/min, 1885psi

| Phase:                         | Single Phase    |
|--------------------------------|-----------------|
| kW:                            | 2.3             |
| RPM:                           | 1400            |
| Litre/min:                     | 11              |
| Operating/max. pressure (psi): | 1885/2100       |
| Total Stop:                    | Yes + Delay     |
| Water Tank:                    | Yes             |
| kg:                            | 171             |
| Hose:                          | 10m             |
| Detergent Injector:            | High Pressure   |
| Size (mm):                     | 860 x 600 x 980 |

- Single phase
- Total-stop function with delayed motor cut-out
- 7.5m power lead
- Cable reel
- Steel fabric high pressure hose 10m
- Water tank and stainless steel lance
- Continuously adjustable presure and quantity control
- Pre-aeration of combustion chamber
- 25L fuel tank with content monitoring
- Brass pump head
- Ceramic coated pump plungers
- Dry-run safety and leakage return system
- High pressure detergent application
- Two year industrial warranty.