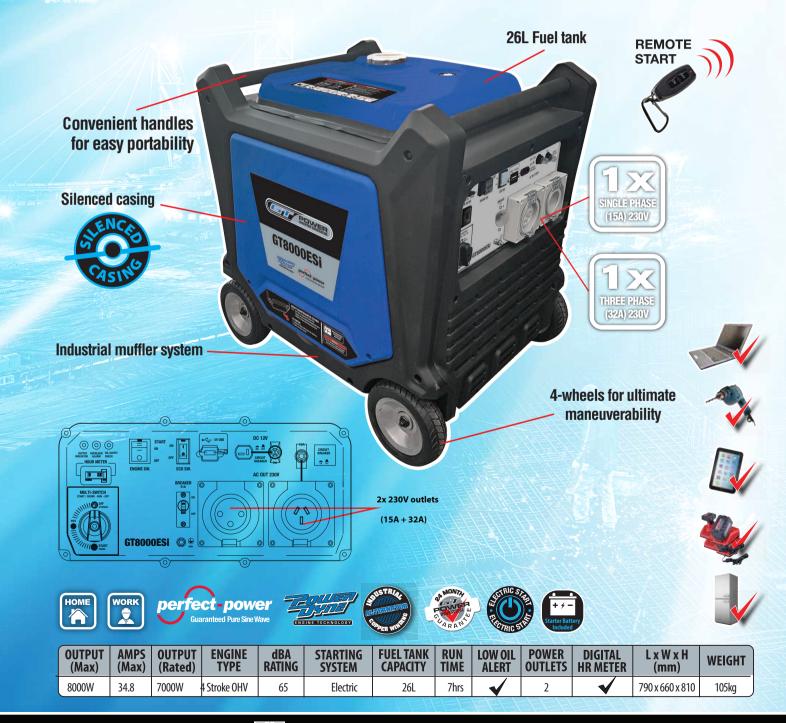

## GT8000ESI ELECTRIC START INVERTER GENERATOR 8000W

With 8000W (max) power output and up-to 7hrs runtime the GT8000ESi is the ideal generator for homebackup, worksites or in emergencies where perfect power is essential. As an inverter it will safely run sensitive electronics such as laptops, household appliances and powertools – perfect in the even of power outage.

The optional ATS detects loss of mains power and automatically switches to generator power making this machine ideal to provide back-up power. With all the normal GT Power features, such as Powerdyne engine and super-duty copper-wound alternator this machine offers the ultimate in performance and reliability. Also featuring a silenced casing, smart throttle and eco- mode this machine is whisper quiet when in use.