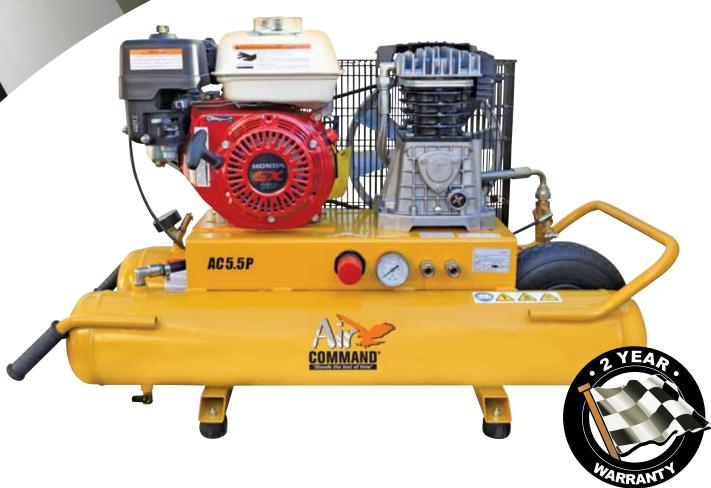

## AC5.5P Belt Drive COMPRESSOR

| MOTOR SIZE:             | 5.5hp              |
|-------------------------|--------------------|
| BEST DISPLACEMENT:      | 14.03cfm, 397L/min |
| AIR DELIVERY: (@ 90psi) | 9.65cfm, 273L/min  |
| MAXIMUM PRESSURE:       | 145psi             |
| CYLINDERS:              | 2                  |
| PUMP SPEED:             | 1190 rpm           |
| TANK CAPACITY:          | 30 litres          |
| DIMENSIONS: (L x W x H) | 104 x 44 x 630cm   |
| WEIGHT:                 | 69 kg              |

- Honda GX160 genuine 5.5HP 4 stroke, recoil start.
- Belt driven 2 cylinder pump.
- Idle control reduces pump and motor RPM when tank pressure reaches set cutout.
- Pressure regulator with quick coupler air outlet.
- Twin tank wheelbarrow design with large pneumatic wheel for stability and ease of transport.